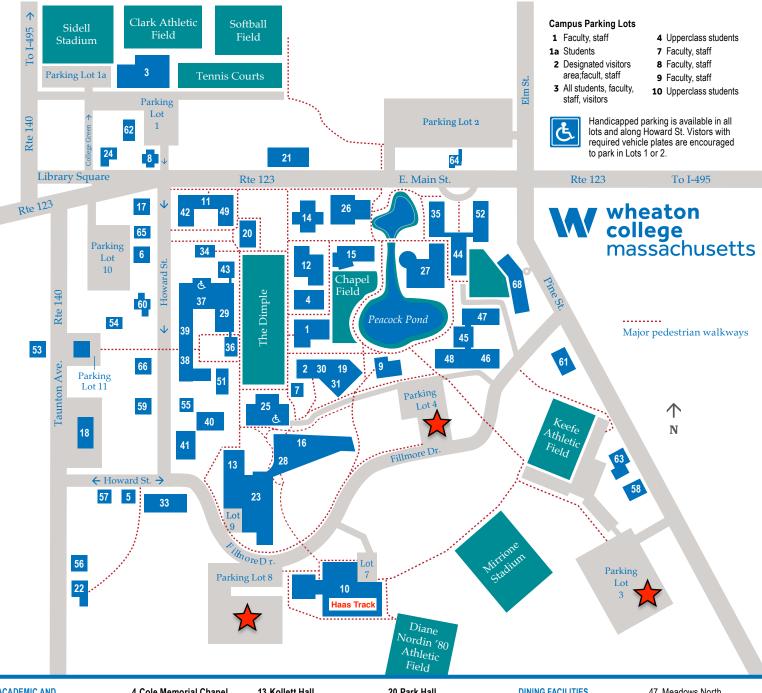

#### ACADEMIC AND **ADMINISTRATIVE BUILDINGS**

1 Admission Admission Office Student Financial Services

2 Balfour-Hood Campus

Center Campus Mail Services/ Copy Center Conference and

**Event Services** Ellison Dance/

Aerobics Studio Lyons Den Media Center

Pappas Fitness Center Residential Life Office The Club Hub Student Activities.

Involvement & Leadership (SAIL) Office

WCCS Radio and Recording Studio Wheaton Campus Bookstore

Wheaton Wire

3 Clark Center

### 4 Cole Memorial Chapel

Center for Religious and Spiritual Life Center for Social Justice and Community Impact Christian Fellowship Community Service Council Interfaith Alliance

5 Counseling Center

6 Center for Global

Education

7 Doll's House

**Education Department** Office of the Registrar Wheaton Innovates (WIN) Hub

8 Elisabeth W. Amen

Nursery School
9 Facilities & Operations
10 Haas Athletic Center Balfour Natatorium (pool) Beard Field House Emerson Gym
11 Hebe Hall

**Human Resources** 

12 Knapton Hall Classrooms Faculty offices

## 13 Kollett Hall

Filene Center for Academic Advising & Career Services **Disability Services** Peer Tutoring

14 Mary Lyon Hall

Advancement Operations Alumni Relations Holman Room May Room Woolley Room

15 Mars Arts and **Humanities** 

Meneely Studio Arts

16 Mars Center for Science

and Technology Classrooms/Labs Faculty Offices Greenhouse Lecture halls

Observatory
17 Marshall Center for Intercultural Learning

18 Norton Medical Center 19 Campus Bookstore

### 20 Park Hall

Administrative offices Institutional Research President's Office Provost's Office

21 Presidents' House

22 Campus Safety

23 Science Center Classrooms/labs

Faculty offices Hindle Auditorium Lecture halls 24 Ten Library Square

Marketing & Communications Office

25 Wallace Library Gebbie Archives Library collections Technical Support

26 Watson Fine Arts Beard Gallery

Ellison Lecture Kresge Experimental Theatre Weber Theatre Weil Gallery

## **DINING FACILITIES**

27 Chase Dining Hall Chase Round

Chase Square Chase Small

28 Diana Davis Spencer '60 Café

29 Emerson Hall

**Emerson Dining** Faculty Dining President's Dining Rooms

30 Hood Café

31 Lyons Den

# **RESIDENCE HALLS/HOUSES**

33 Beard Hall

34 Chapin Hall 35 Clark Hall

36 Cragin Hall

37 Emerson Hall

38 Everett Hall

39 Everett Heights

40 Gebbie Hall

41 Keefe Hall

42 Kilham Hall

43 Larcom Hall

44 McIntire Hall

45 Meadows Center 46 Meadows East

47 Meadows North

48 Meadows West

49 Metcalf Hall

Stanton Hall

52 Young Hall 53 7/9 Taunton Ave.

54 11 Howard St. 55 22 Howard St.

56 26/28 Taunton Ave.

57 44 Howard St.

58 Bittersweet

59 Brooks Campbell House

60 Davis International House

61 Elms

62 Guest House

63 Linden

64 Oldfield House

65 The Sem

66 White House

68 Pine Hall