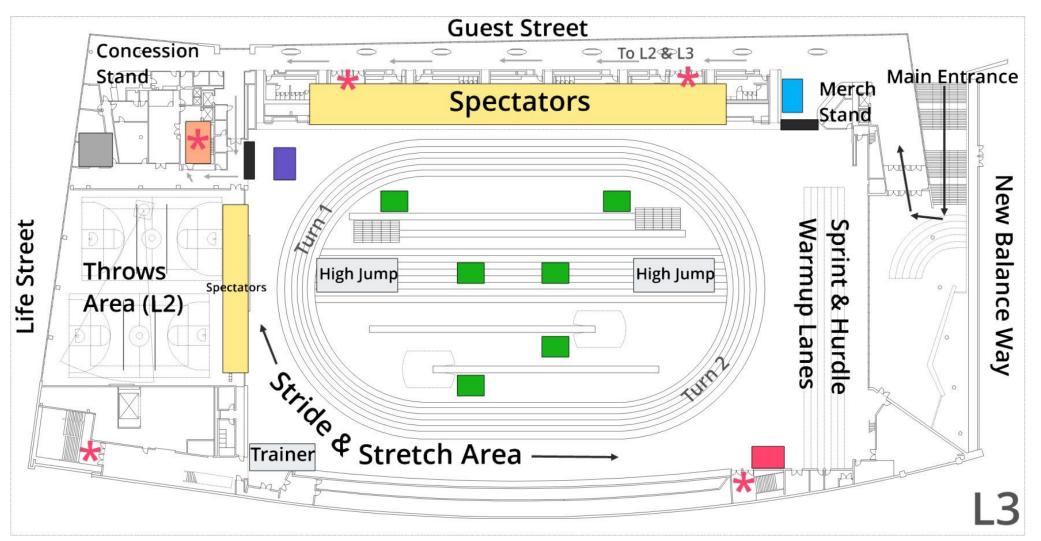

PINK – Ticket Booth (Potential Ticketing & Credential Packet Pick-up)

**RED ASTERISK (\*)** – Emergency Egress Stairwells

**RED ASTERISK (\*)** – Emergency Egress Stairwells

BLACK – Athlete Exit/Entry
RED – Sprints & Hurdles Clerking
PURPLE – Oval Races Clerking
BLUE – Spike Check
GREEN – Coaches Boxes (Locations TBD)