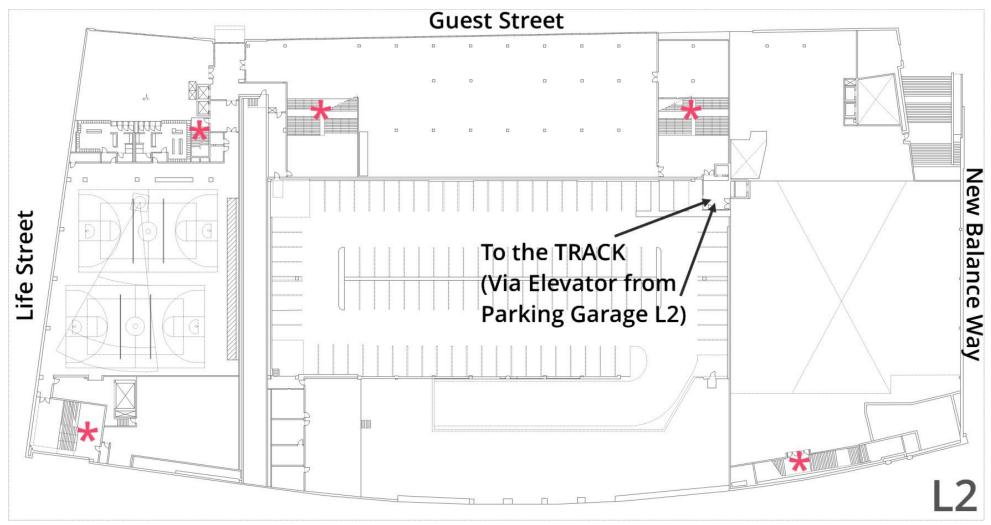

PINK – Ticket Booth (Potential Ticketing & Credential Packet Pick-up)

**RED ASTERISK (\*)** – Emergency Egress Stairwells

**RED ASTERISK (\*)** – Emergency Egress Stairwells

BLACK – Athlete Exit/Entry
RED – Sprints & Hurdles Clerking
PURPLE – Oval Races Clerking
BLUE – Spike Check
GREEN – Coaches Boxes (Locations TBD)