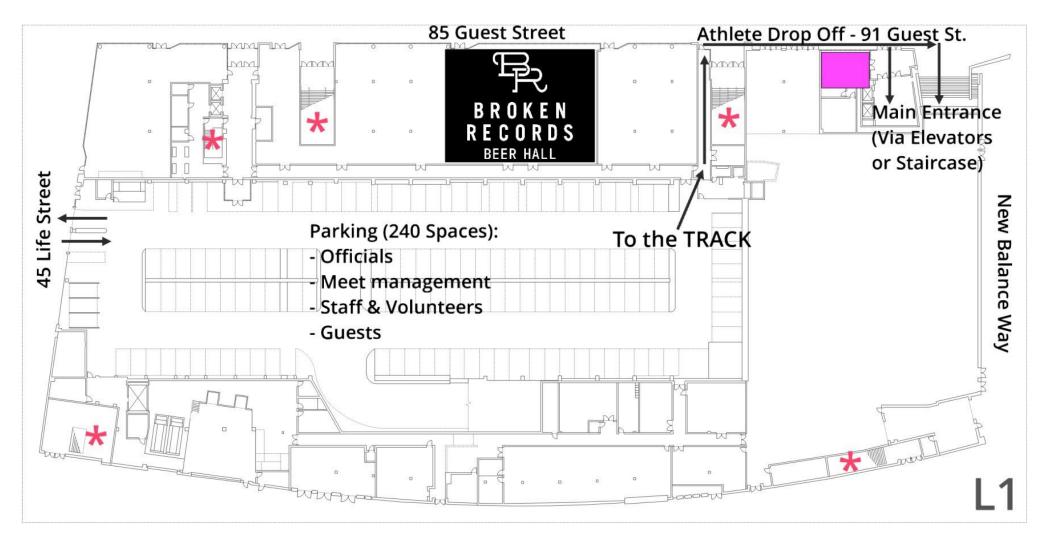

PINK – Ticket Booth (Potential Ticketing & Credential Packet Pick-up)

**RED ASTERISK (\*)** – Emergency Egress Stairwells

**RED ASTERISK (\*)** – Emergency Egress Stairwells

BLACK – Athlete Exit/Entry
RED – Sprints & Hurdles Clerking
PURPLE – Oval Races Clerking
BLUE – Spike Check
GREEN – Coaches Boxes (Locations TBD)