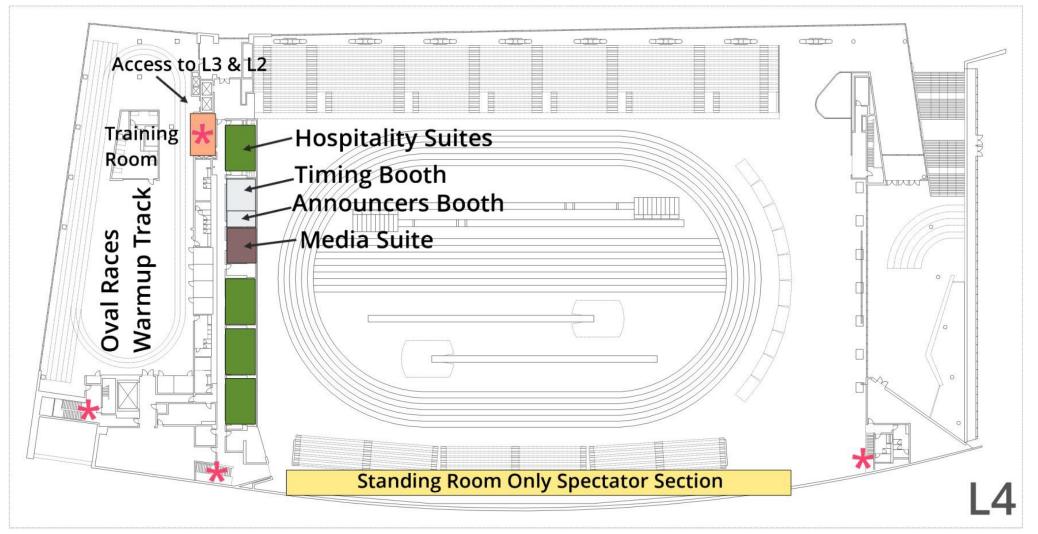

YELLOW – Spectator Sections ORANGE – Access to L2 & L4 via Staircase GREY – Meet Management Room

**RED ASTERISK (\*)** – Emergency Egress Stairwells

GREEN – Hospitality Suites ORANGE – Access to L2 & L3 via Staircase YELLOW – Spectator Sections **RED ASTERISK (\*)** – Emergency Egress Stairwells