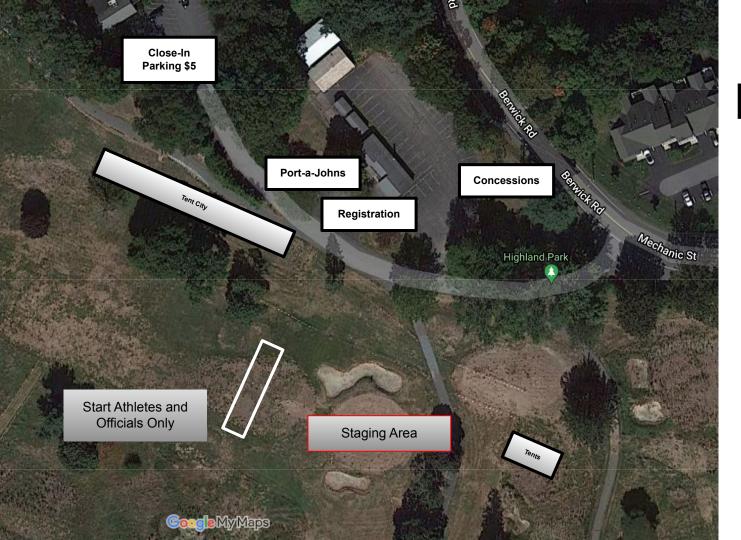

# Logistics

### Parking & Transit

- Close-In Parking \$5
- On-Site lot and Attleboro Lots

95 Rathbun Willard Drive, Attleboro, MA 02703