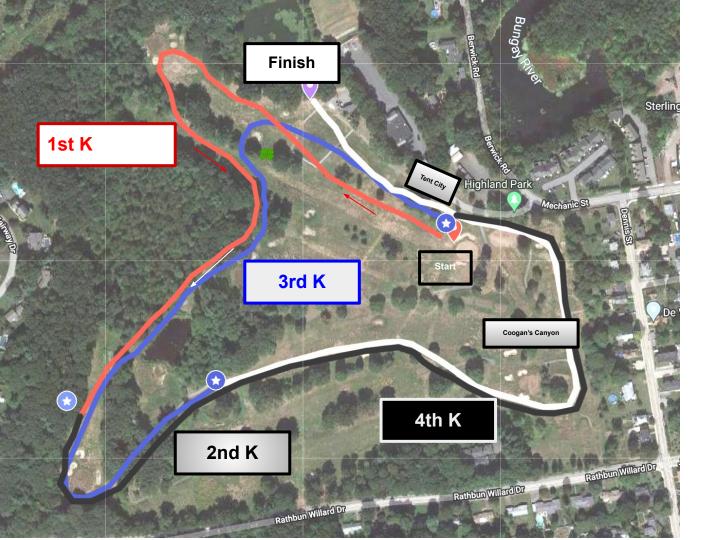

#### 2K Mark Coogan Course

2 Loops

1st Loop Is the Full Inner Loop

2nd Loop picks up at near the start 2nd Loop goes past the finish 1st time

2nd Loop returns via Shamrock Crossing 2nd Loop turns into finish 2nd time