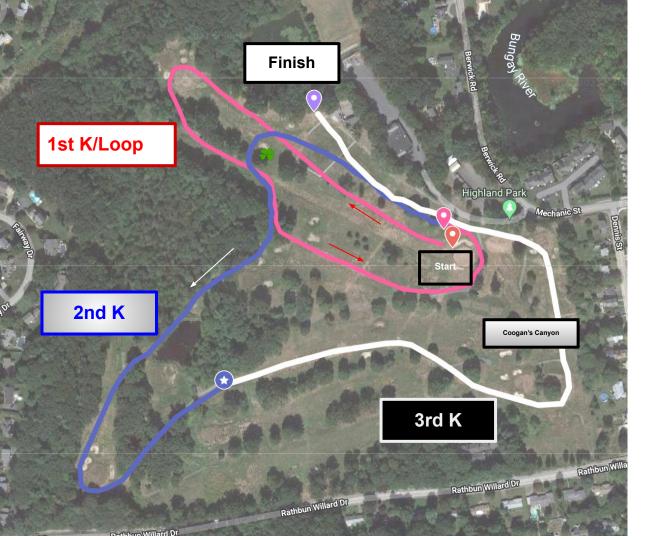

#### 3K Mark Coogan Course

1st K takes the full Inner Loop

2nd K heads to the outer loop via Shamrock Crossing

3rd K follows the outer loop through Coogan's Canyon, past Tent City and then into the finish