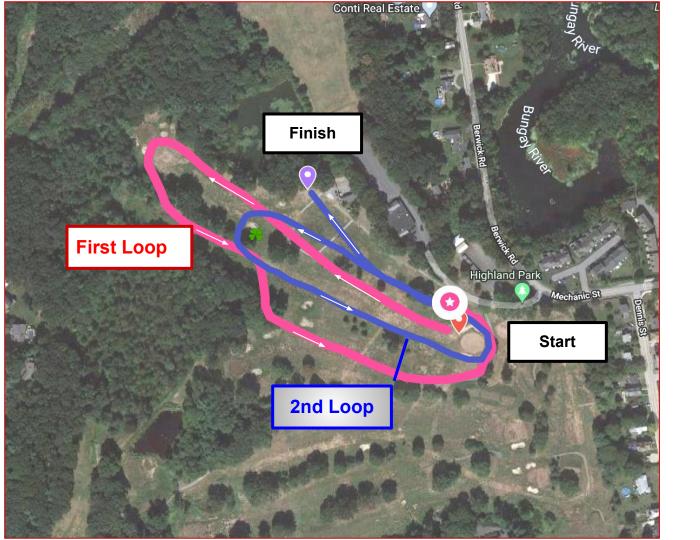

3K Mark Coogan Course

2 Loop Course

1st Loop is a Full Outer Loop

2nd Loop starts at Tent City then takes Shamrock Crossing back to the outer loop

2nd Loops follows the outer loop through Coogan's Canyon, past Tent City and then into the finish