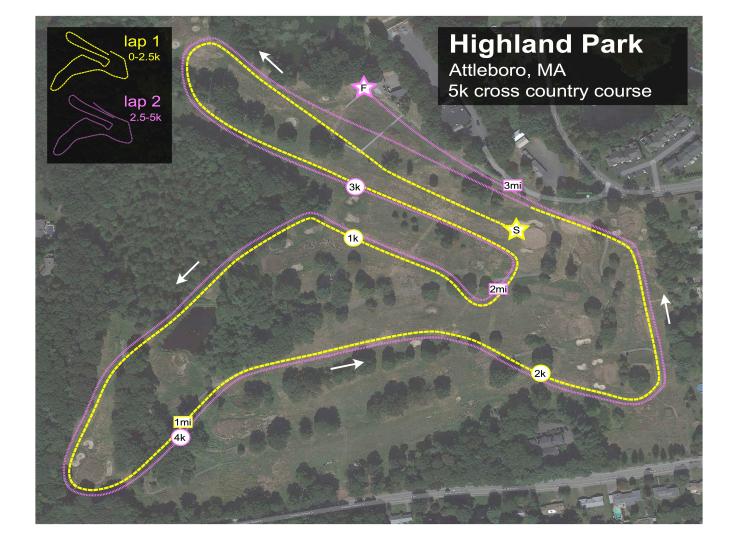

#### 3K Mark Coogan Course

1st K takes the full Inner Loop

2nd K heads to the outer loop via Shamrock Crossing

3rd K follows the outer loop through Coogan's Canyon, past Tent City and then into the finish