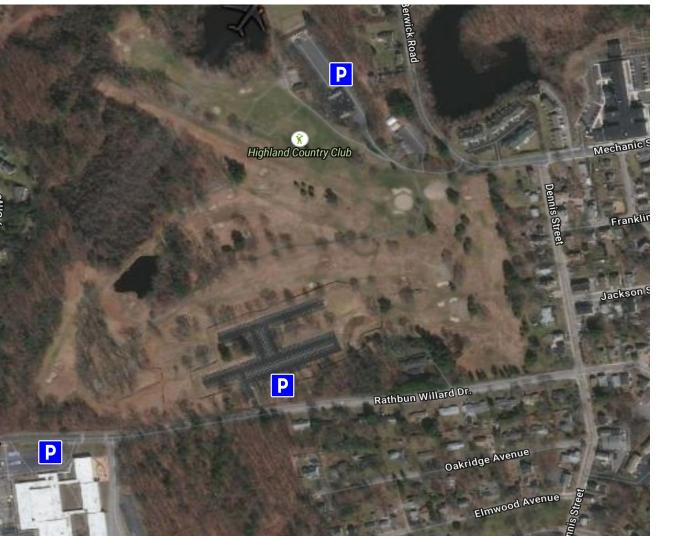

### Parking & Transit

- Close-In Parking \$5
- On-Site lot and Attleboro Lots

95 Rathbun Willard Drive, Attleboro, MA 02703

### **Commuter Rail**

0.5 Miles From Course

133 S Main St, Attleboro, MA 02703

https://www.mbta.com/s chedules/CR-Providence/ timetable?date=2021-11-21