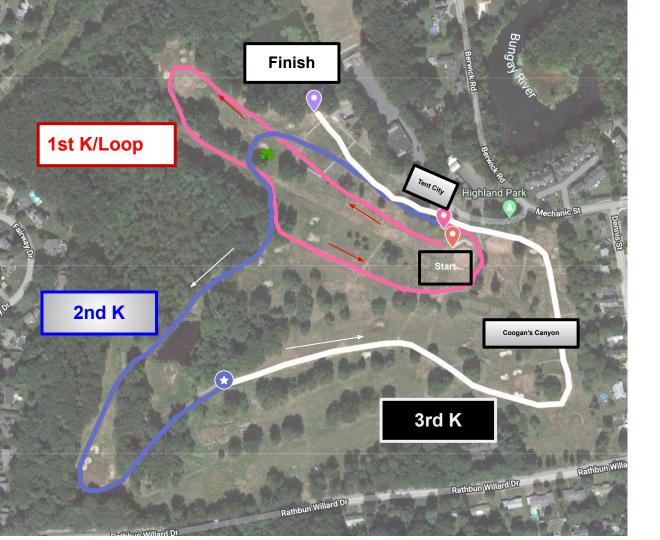

#### 3K Mark Coogan Course

1st K takes the full Inner Loop

2nd K heads to the outer loop via Shamrock Crossing

3rd K follows the outer loop through Coogan's Canyon, past Tent City and then into the finish